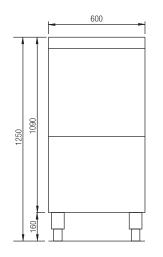

Technical drawing

| Undercounter dishwasher double skin softener 50x50 - 400 V |          |          |
|------------------------------------------------------------|----------|----------|
| Model                                                      | SAP Code | 00011293 |

) \$ \$

Adjustable feet of +/- 30 mm height

**Product benefits** 

web: www.rmgastro.com

Technical parameters

| Undercounter dishwasher double skin softener 50x50 - 400 V |                                                         |  |  |
|------------------------------------------------------------|---------------------------------------------------------|--|--|
| Model SAP Code                                             | 00011293                                                |  |  |
|                                                            |                                                         |  |  |
| <b>1. SAP Code:</b> 00011293                               | <b>15. Number of programs:</b><br>13                    |  |  |
| <b>2. Net Width [mm]:</b>                                  | <b>16. Opening of device:</b>                           |  |  |
| 600                                                        | Tilting down                                            |  |  |
| <b>3. Net Depth [mm]:</b>                                  | <b>17. Door clear height [mm]:</b>                      |  |  |
| 600                                                        | 385                                                     |  |  |
| <b>4. Net Height [mm]:</b>                                 | <b>18. Adjustable feet:</b>                             |  |  |
| 820                                                        | Yes                                                     |  |  |
| <b>5. Net Weight [kg]:</b><br>58.00                        | <b>19. Number of skin:</b>                              |  |  |
| <b>6. Gross Width [mm]:</b>                                | <b>20. Self-cleaning cycle:</b>                         |  |  |
| 650                                                        | Yes                                                     |  |  |
| <b>7. Gross depth [mm]:</b>                                | <b>21. Boiler capacity [ l ]:</b>                       |  |  |
| 650                                                        | 6.00                                                    |  |  |
| <b>8. Gross Height [mm]:</b><br>870                        | <b>22. Boiler power [kW]:</b> 6.000                     |  |  |
| <b>9. Gross Weight [kg]:</b>                               | <b>23. Basin volume [l]:</b>                            |  |  |
| 66.00                                                      | 15                                                      |  |  |
| <b>10. Device type:</b>                                    | <b>24. Tank power [kW]:</b>                             |  |  |
| Electric unit                                              | 1.400                                                   |  |  |
| <b>11. Control type:</b><br>Digital                        | <b>25. Number of arms for both rinsing and washing:</b> |  |  |
| <b>12. Material:</b>                                       | <b>26. Arm connection:</b>                              |  |  |
| Stainless steel                                            | Hand loosen/tighten screw                               |  |  |
| <b>13. Power electric [kW]:</b>                            | <b>27. Washing arm type:</b>                            |  |  |
| 7.900                                                      | Rotatable two-pronged                                   |  |  |
| <b>14. Loading:</b>                                        | <b>28. Washing arm material:</b>                        |  |  |
| 400 V / 3N - 50 Hz                                         | Stainless steel                                         |  |  |