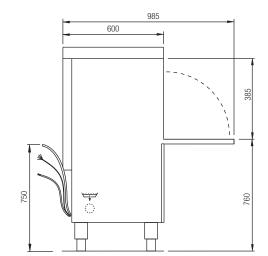

Technical drawing

| Undercounter dishwasher double skin softener 50x50 - 400 V |          |          |
|------------------------------------------------------------|----------|----------|
| Model                                                      | SAP Code | 00011293 |

) \$ \$

Adjustable feet of +/- 30 mm height

**Product benefits** 

web: www.rmgastro.com

Technical parameters

| Undercounter dishwasher double skin softener 50x50 - 400 V |                                                         |  |  |
|------------------------------------------------------------|---------------------------------------------------------|--|--|
| Model SAP Code                                             | 00011293                                                |  |  |
|                                                            |                                                         |  |  |
| <b>1. SAP Code:</b> 00011293                               | <b>15. Number of programs:</b><br>13                    |  |  |
| <b>2. Net Width [mm]:</b>                                  | <b>16. Opening of device:</b>                           |  |  |
| 600                                                        | Tilting down                                            |  |  |
| <b>3. Net Depth [mm]:</b>                                  | <b>17. Door clear height [mm]:</b>                      |  |  |
| 600                                                        | 385                                                     |  |  |
| <b>4. Net Height [mm]:</b>                                 | <b>18. Adjustable feet:</b>                             |  |  |
| 820                                                        | Yes                                                     |  |  |
| <b>5. Net Weight [kg]:</b><br>58.00                        | <b>19. Number of skin:</b>                              |  |  |
| <b>6. Gross Width [mm]:</b>                                | <b>20. Self-cleaning cycle:</b>                         |  |  |
| 650                                                        | Yes                                                     |  |  |
| <b>7. Gross depth [mm]:</b>                                | <b>21. Boiler capacity [ l ]:</b>                       |  |  |
| 650                                                        | 6.00                                                    |  |  |
| <b>8. Gross Height [mm]:</b><br>870                        | <b>22. Boiler power [kW]:</b> 6.000                     |  |  |
| <b>9. Gross Weight [kg]:</b>                               | <b>23. Basin volume [l]:</b>                            |  |  |
| 66.00                                                      | 15                                                      |  |  |
| <b>10. Device type:</b>                                    | <b>24. Tank power [kW]:</b>                             |  |  |
| Electric unit                                              | 1.400                                                   |  |  |
| <b>11. Control type:</b><br>Digital                        | <b>25. Number of arms for both rinsing and washing:</b> |  |  |
| <b>12. Material:</b>                                       | <b>26. Arm connection:</b>                              |  |  |
| Stainless steel                                            | Hand loosen/tighten screw                               |  |  |
| <b>13. Power electric [kW]:</b>                            | <b>27. Washing arm type:</b>                            |  |  |
| 7.900                                                      | Rotatable two-pronged                                   |  |  |
| <b>14. Loading:</b>                                        | <b>28. Washing arm material:</b>                        |  |  |
| 400 V / 3N - 50 Hz                                         | Stainless steel                                         |  |  |