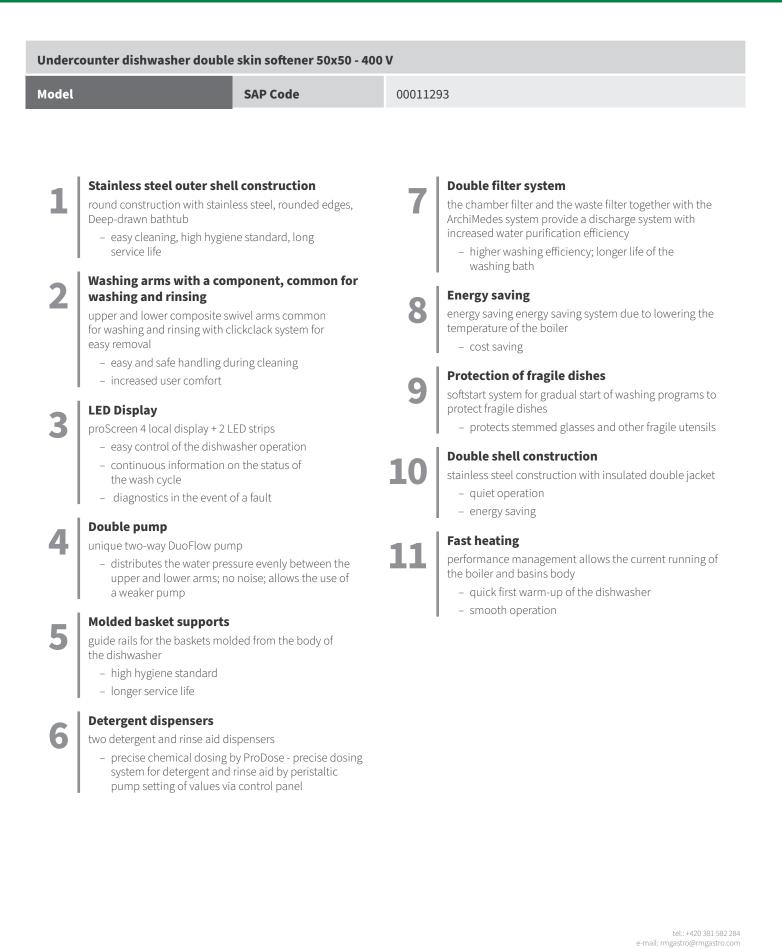

Product features

| Undercounter dishwasher double skin softener 50x50 - 400 V |                    |                                                                                                                                                                                                                                                                                                                                                                                                                                                                                                                                                                                                                              |                                                                               |  |
|------------------------------------------------------------|--------------------|------------------------------------------------------------------------------------------------------------------------------------------------------------------------------------------------------------------------------------------------------------------------------------------------------------------------------------------------------------------------------------------------------------------------------------------------------------------------------------------------------------------------------------------------------------------------------------------------------------------------------|-------------------------------------------------------------------------------|--|
| Model                                                      | SAP Code           | 00011293                                                                                                                                                                                                                                                                                                                                                                                                                                                                                                                                                                                                                     |                                                                               |  |
|                                                            |                    | <ul> <li>To the product for free: 1x RM Cleatix RM Rinse+ 10 kg (00012273)</li> <li>Display type: LCD multifunction de</li> <li>Number of programs: 13</li> <li>Number of skin: 2</li> <li>Door clear height [mm]: 385</li> <li>Rack size [mm]: 500 x 500</li> <li>Water consumption of the washine</li> <li>Washing cycle time [s/basket]: 90</li> <li>Detergent and rinse pump system dosing with a peristaltic pump</li> <li>Wash pump type: two-way - DuoF</li> <li>Self-cleaning cycle: Yes</li> <li>Drain filter: Evolution3 - double fi controlled partial discharge befor 0% loss of clean water to waste</li> </ul> | isplay<br>g cycle [l/basket]: 2,2<br>-120-150<br>I: ProDose - accurate<br>low |  |
| SAP Code                                                   | 00011293           | Boiler power [kW]                                                                                                                                                                                                                                                                                                                                                                                                                                                                                                                                                                                                            | 6.000                                                                         |  |
| Net Width [mm]                                             | 600                | Basin volume [l]                                                                                                                                                                                                                                                                                                                                                                                                                                                                                                                                                                                                             | 15                                                                            |  |
| Net Depth [mm]                                             | 600                | Tank power [kW]                                                                                                                                                                                                                                                                                                                                                                                                                                                                                                                                                                                                              | 1.400                                                                         |  |
| Net Height [mm]                                            | 820                | Water consumption of the wash-<br>ing cycle [l/basket]                                                                                                                                                                                                                                                                                                                                                                                                                                                                                                                                                                       | 2,2                                                                           |  |
| Net Weight [kg]                                            | 58.00              | Washing cycle time [s/basket]                                                                                                                                                                                                                                                                                                                                                                                                                                                                                                                                                                                                | 90-120-150                                                                    |  |
| Power electric [kW]                                        | 7.900              | Door clear height [mm]                                                                                                                                                                                                                                                                                                                                                                                                                                                                                                                                                                                                       | 385                                                                           |  |
| Loading                                                    | 400 V / 3N - 50 Hz | Rack size [mm]                                                                                                                                                                                                                                                                                                                                                                                                                                                                                                                                                                                                               | 500 x 500                                                                     |  |
| Boiler capacity [ l ]                                      | 6.00               |                                                                                                                                                                                                                                                                                                                                                                                                                                                                                                                                                                                                                              |                                                                               |  |